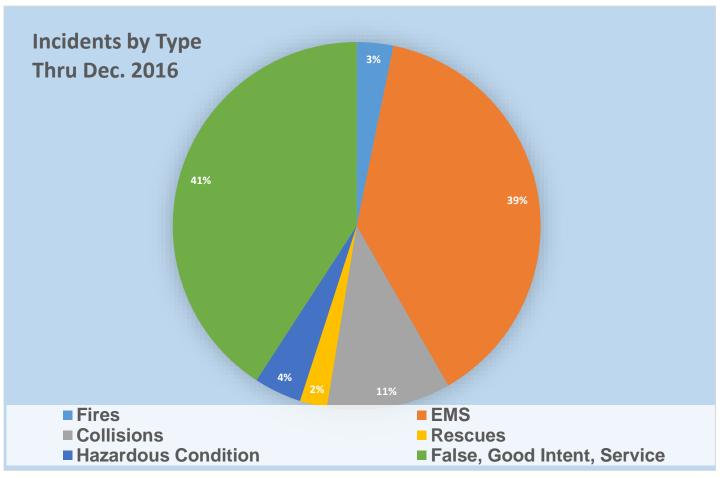

## Travis County ESD No. 9 - Westlake Fire Department Response and Training Statistics

| Incident Count by Type                   | December | 2016 |
|------------------------------------------|----------|------|
| Structure Fires                          | 3        | 19   |
| Brush / Grass Fires                      | 1        | 11   |
| Other Fires (Vehicle, Cooking, Trash)    | 1        | 33   |
| Medical Assist                           | 37       | 577  |
| Emergency Medical Services, Other        | 1        | 11   |
| EMS Call, Excluding Vehicle Accident     | 15       | 168  |
| Motor Vehicle Accidents with Injuries    | 3        | 52   |
| Motor Vehicle Accidents with No Injuries | 10       | 162  |
| Lock In / Unlock Alarm                   | 1        | 9    |
| Search for Missing Person on Land        | 0        | 13   |
| Extrication / Rescue from Vehicle        | 0        | 4    |
| Extrication / Rescue Other               | 1        | 4    |
| Removal of Person from an Elevator       | 2        | 9    |
| Water / Swim / Watercraft Rescue         | 0        | 8    |
| Hazardous Condition                      | 5        | 82   |
| False, Good Intent, Service Calls, Other | 72       | 802  |
| Total Calls                              | 152      | 1964 |