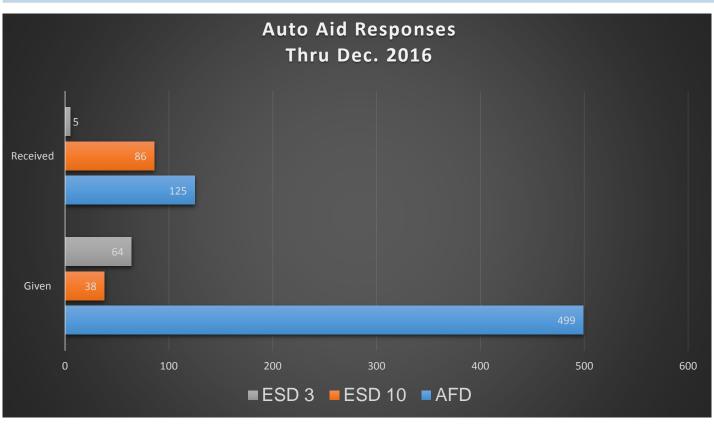

<sup>\*</sup>Does not include CAD error, cancelled enroute or before dispatched

| Automatic Aid Responses | December |          | 2016  |          |
|-------------------------|----------|----------|-------|----------|
|                         | Given    | Received | Given | Received |
| Austin                  | 44       | 7        | 499   | 125      |
| CE-Bar – ESD #10        | 6        | 11       | 38    | 86       |
| Oak Hill – TCESD #3     | 4        | 0        | 64    | 5        |
| Total                   | 54       | 18       | 601   | 216      |